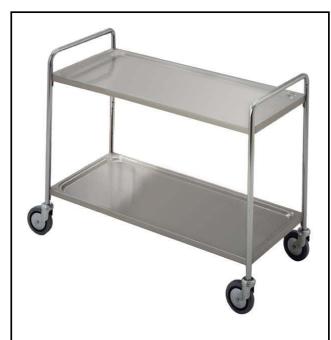

## Service Trolleys Two Tier Service Trolley with Handle 900 mm

| ITEM #  |  |  |
|---------|--|--|
| MODEL # |  |  |
| NAME #  |  |  |
|         |  |  |
| SIS #   |  |  |
| AIA#    |  |  |

361204 (STR902WH)

2-tier Service Trolley with handle 900mm

# Service Trolleys Two Tier Service Trolley with Handle 900 mm

Service Trolleys Two Tier Service Trolley with Handle 900 mm