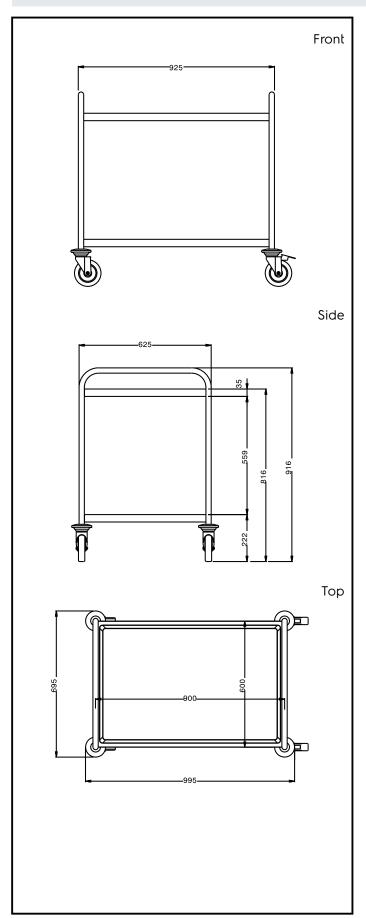

## **Key Information:**

External dimensions, Width:

361204 (STR902WH)995 mmExternal dimensions, Depth:695 mmExternal dimensions, Height:916 mmWheel material:Zinc platedWheel diameter:Ø 125Net weight:27 kg